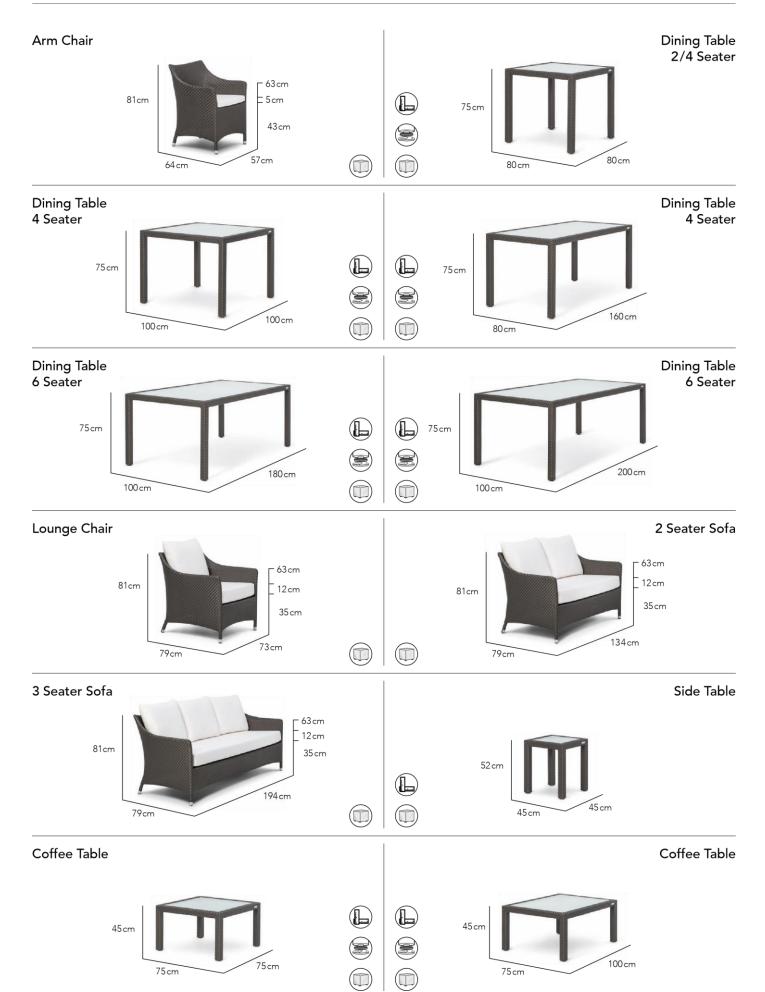

# **CUSTOMISATION**

Choose your Rehau® fibre colour to accentuate your traditional or modern look. Style it your way with Sunbrella® cushion colours. Tables are available either with frosted tempered glass inserts or fully woven with clear tempered glass tops. Seating is spaced for comfort and there is some room to compress gaps between chairs.