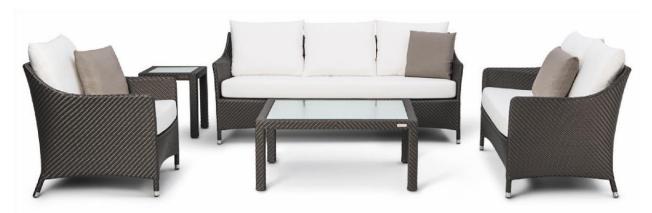

# **COLLECTION**

OHMM's Keywest collection is a modern reworking of an old classic. Turning the classic curvy lines into more gracious curves gives this collection a modern reflection. Woven in herringbone 2 x 2 weave style in 7mm fibre pays tribute to its heritage whilst subtly projecting a rich texture and distinctive look. It will look at home in both traditional and modern setting.

# **CUSTOMISATION**

Choose your Rehau® fibre colour to accentuate your traditional or modern look. Style it your way with Sunbrella® cushion colours. Tables are available either with frosted tempered glass inserts or fully woven with clear tempered glass tops. Seating is spaced for comfort and there is some room to compress gaps between chairs.