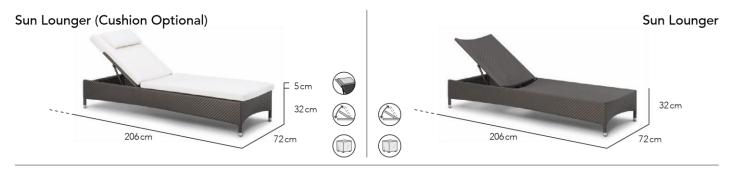

# **CUSTOMISATION**

Choose your Rehau® fibre colour to accentuate your traditional or modern look. Style it your way with Sunbrella® cushion colours. Tables are available either with frosted tempered glass inserts or fully woven with clear tempered glass tops. Seating is spaced for comfort and there is some room to compress gaps between chairs.