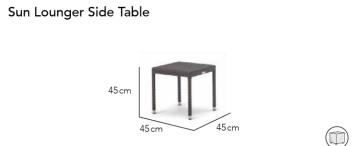

# **CUSTOMISATION**

Choose your Rehau® fibre colour to accentuate your traditional or modern look. Style it your way with Sunbrella® cushion colours. Tables are available either with frosted tempered glass inserts or fully woven with clear tempered glass tops. Seating is spaced for comfort and there is some room to compress gaps between chairs.