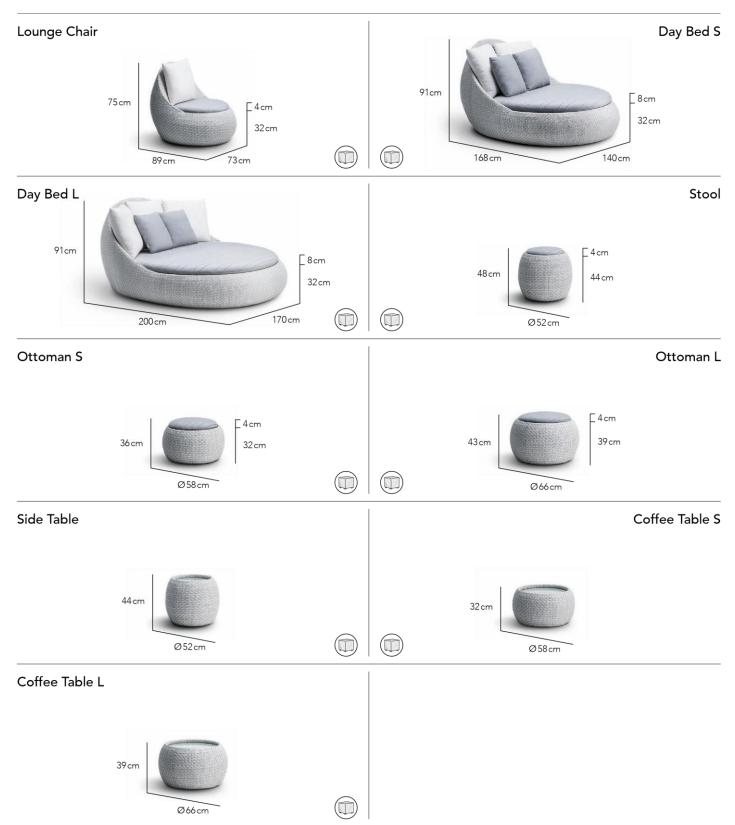

### FABRIC COLOURS

For more options please see fabrics & cushions specs on <a href="www.modernapacific.com">www.modernapacific.com</a>
Day Bed S Back Cushions
55cm x 55cm | 22" x 22" (2 pcs) 40cm x 40cm |
16" x 16" (2 pcs)

#### **ICONS**

Day Bed L Back Cushions 55cm x 55cm | 22" x 22" (3 pcs) 40cm x 40cm | 16" x 16" (2 pcs)