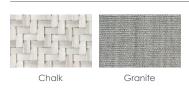

### **CUSTOMISATION**

Choose your Rehau® fiber color and Sunbrella® cushion colors to style it your way.

### FABRIC COLOURS

For more options please see fabrics & cushions specs on <a href="www.modernapacific.com">www.modernapacific.com</a>
Day Bed S Back Cushions
55cm x 55cm | 22" x 22" (2 pcs) 40cm x 40cm |
16" x 16" (2 pcs)