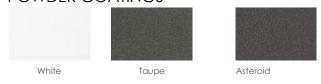

#### **POWDER COATINGS**

### **CUSTOMISATION**

Choose your powder coated frame finish to style it your way. Seating is spaced for comfort and there is some room to compress gaps between chairs.