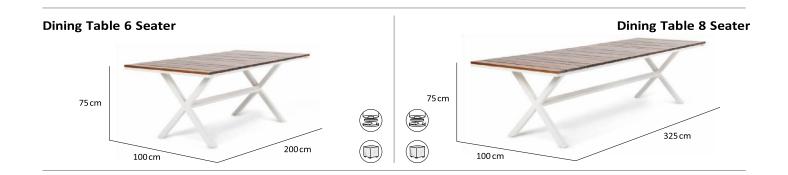

# **COLLECTION**

Our take on a classic table design to pair with OHMM® chairs for a mix of eclectic charm. Introducing the natural warmth of teak into our line up, finished with marine grade matt varnish to keep the teak looking premium and protected. Perfect for those long al fresco lunches with family and friends.

### **CUSTOMISATION**

Choose your powder coated frame finish to style it your way. Seating is spaced for comfort and there is some room to compress gaps between chairs.