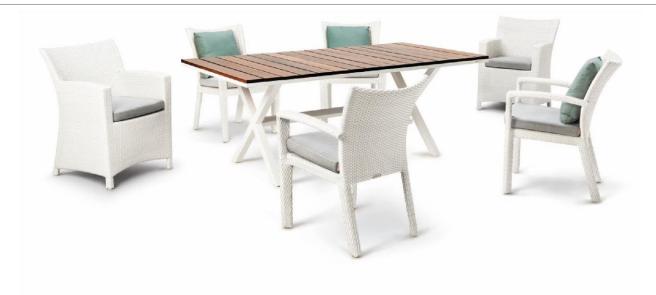

# **COLLECTION**

Our take on a classic table design to pair with OHMM® chairs for a mix of eclectic charm. Introducing the natural warmth of teak into our line up, finished with marine grade matt varnish to keep the teak looking premium and protected. Perfect for those long al fresco lunches with family and friends.

### **CUSTOMISATION**

Choose your powder coated frame finish to style it your way. Seating is spaced for comfort and there is some room to compress gaps between chairs.

# **COMBINES WELL**

Combines well with all OHMM® chairs.