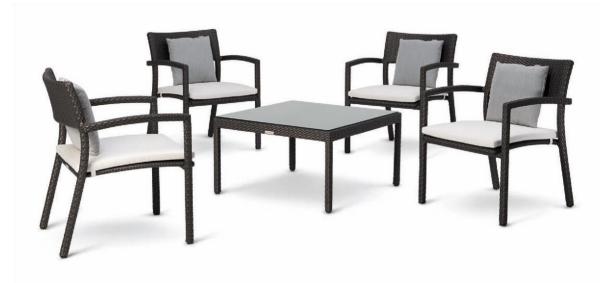

# COLLECTION

The Zen chair, with its minimalistic design and jaunty look, is beloved for its personality and unpretentious form.

## COMBINES WELL

Combines well with Partu tables.

To learn more please visit <u>www.modernapacific.com</u>

Moderna Pacific